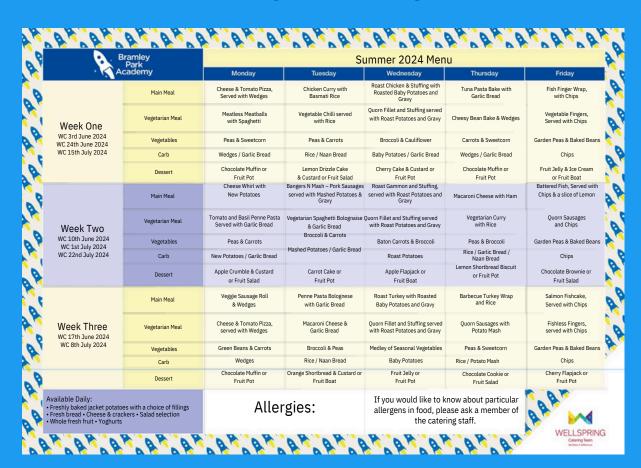

#### Summer term Menu. Starting week commencing Monday 3rd June.

We're having a special menu on Thursday 16th May.

a Barbecue dip Southern Style Quorn Burger with Pico De Gallo Salsa Southern Style Quorn Burger with a Barbecue dip 📢

.

Smoked Paprika Potato Wedges Barbecue Baked Beans Rainbow Slaw

Side

Dessert Chocolate Brownie Fruit Jellies (suitable for Vegans) Try something new! The meals are delicious, tasty, healthy, nutritious.